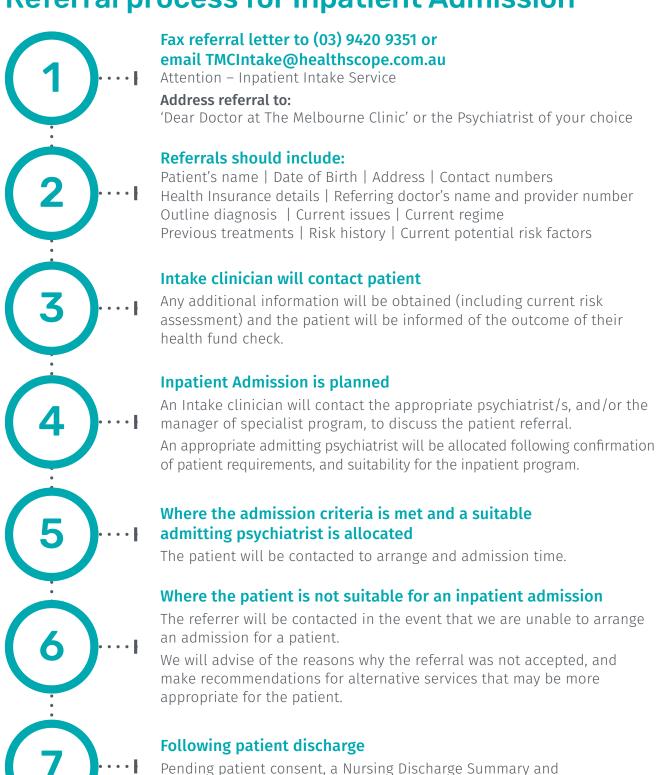

### **Referral process for Inpatient Admission**

Medical Discharge Summary will be sent to the referrer.